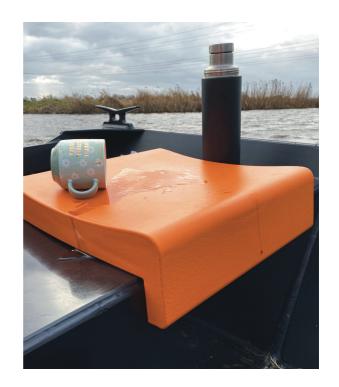

### Oxpray cushion

Indestructable boat with a cushion? Yes, Oxpray makes indestructable cushions. 100% waterproof, and it floats! So even when driving in the rain, you can sit comfortable.