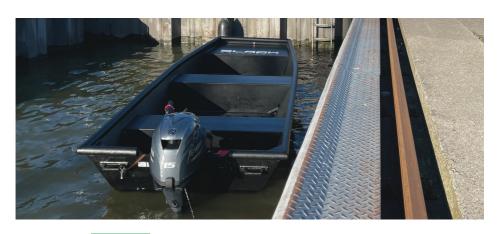

# BJ 400

Model

Blackjon 400: a multipurpose and highperformance boat that fits everyone.

Our most sold boat, the model it all started with.

Strong and lightweight.

Due to the flat bottom, the boat is incredibly stable and perfect in shallow waters. Length: 400 CM Width: 150 CM Weight: 120 KG Max HP: 15