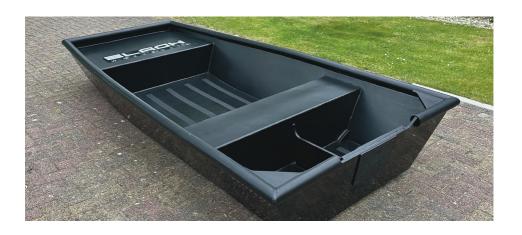

# Model BJ 300

Blackjon 300: a lightweight and high fun-factor boat designed for exceptional experiences on the water.

Constructed with highquality HDPE, it offers strength, durability, and resistance to the elements. With its sleek design and spacious deck layout, the Blackjon 300 is well-suited for various boating activities such as fishing, leisure cruising, or work.

Length: 300 CM Width: 150 CM Weight: 90 KG Max HP: 6