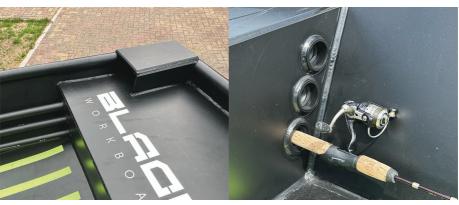

### Trolling-motor shelf

For the fisherman, the shelf is welded on the boat.

### HDPE Bow eye

To winch your boat on the trailer, or lock your boat in the dock.