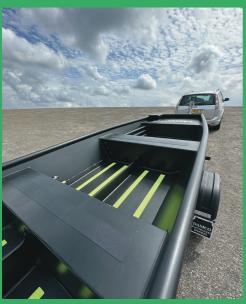

### BlackJon 500

BlackJon 400

BlackJon 400/500 fishing

We strive for perfection and simplicity, we don't stop when our boat is just fine.

That's why we include griptape on the floor and benches. Also, we integrate cleats and handles as standard.

# Model BJ 300

Blackjon 300: a lightweight and high fun-factor boat designed for exceptional experiences on the water.

Constructed with highquality HDPE, it offers strength, durability, and resistance to the elements. With its sleek design and spacious deck layout, the Blackjon 300 is well-suited for various boating activities such as fishing, leisure cruising, or work.

# BJ 400

Model

Blackjon 400: a multipurpose and highperformance boat that fits everyone.

Our most sold boat, the model it all started with.

Strong and lightweight.

Due to the flat bottom, the boat is incredibly stable and perfect in shallow waters. Length: 400 CM Width: 150 CM Weight: 120 KG Max HP: 15

# BJ 500 Model

Blackjon 500: Heavy duty. Designed for higher speeds and larger outboards.

Enjoy your day on the water with this multipurpose boat.

Working, Fishing or Leisure, The BJ 500 does it all. Length: 500 Width: 170 Weight: 190 Max HP: 25