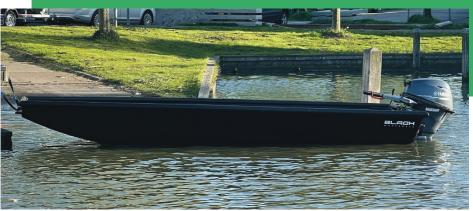

# BJ 500 Model

Blackjon 500: Heavy duty. Designed for higher speeds and larger outboards.

Enjoy your day on the water with this multipurpose boat.

Working, Fishing or Leisure, The BJ 500 does it all. Length: 500 Width: 170 Weight: 190 Max HP: 25