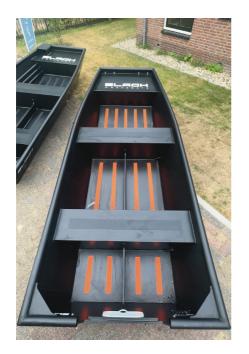

### BlackJon 300

### BlackJon 500

BlackJon 400

BlackJon 400/500 fishing

We strive for perfection and simplicity, we don't stop when our boat is just fine.

That's why we include griptape on the floor and benches. Also, we integrate cleats and handles as standard.