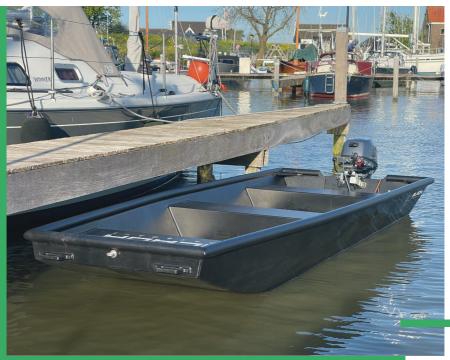

### BlackJon 300

### BlackJon 500

BlackJon 400

BlackJon 400/500 fishing

We strive for perfection and simplicity, we don't stop when our boat is just fine.

That's why we include griptape on the floor and benches. Also, we integrate cleats and handles as standard.