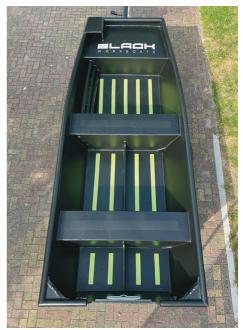

### BlackJon 300

### BlackJon 500

BlackJon 400

BlackJon 400/500 fishing

We strive for perfection and simplicity, we don't stop when our boat is just fine.

That's why we include griptape on the floor and benches. Also, we integrate cleats and handles as standard.