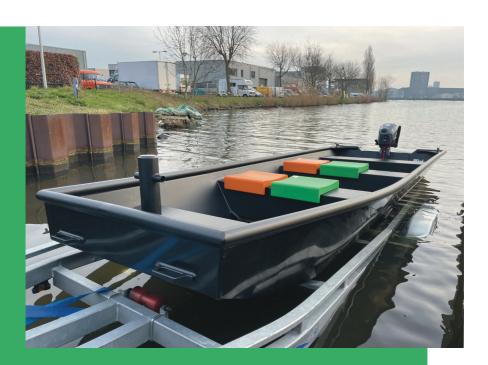

# BJ 400

Model

Blackjon 400: a multipurpose and highperformance boat that fits everyone.

Our most sold boat, the model it all started with.

Strong and lightweight.

Due to the flat bottom, the boat is incredibly stable and perfect in shallow waters. Length: 400 CM Width: 150 CM Weight: 120 KG Max HP: 15

# BJ 500 Model

Blackjon 500: Heavy duty. Designed for higher speeds and larger outboards.

Enjoy your day on the water with this multipurpose boat.

Working, Fishing or Leisure, The BJ 500 does it all. Length: 500 Width: 170 Weight: 190 Max HP: 25