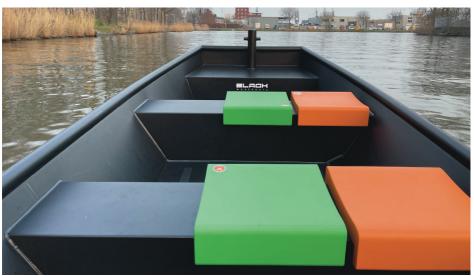

## Grip tape options

The way to personalize your Black Workboat!

This griptape always provides safety on our boats.

Whether rain or shine, you will always stand securely.

We offer a variety of colors to make your boat unique.

### Oxpray cushion

Indestructable boat with a cushion? Yes, Oxpray makes indestructable cushions. 100% waterproof, and it floats! So even when driving in the rain, you can sit comfortable.