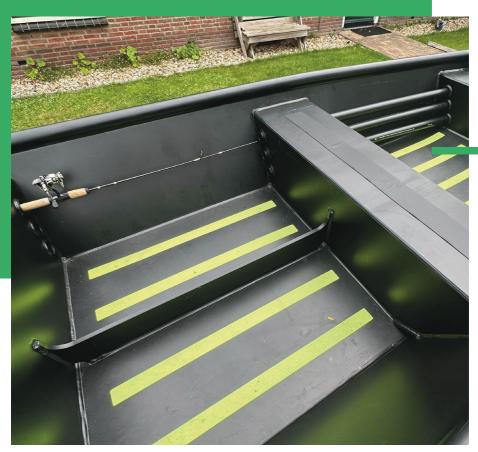

### & 500 Fishing series

Designed together with PRO-Fishers.

We found out that the biggest problem on small fishing boats is, where do you store your rods?

This is why we've integrated rod storage through the benches. This way you can store your rods up to 270 cm safely during driving.

Another advantage of HDPE is that it mutes noises. More fish on your rod!

Length: 400 cm Width: 150 cm Weight: 125 kg Max HP: 15

### "Designed together with PRO-Fishers"