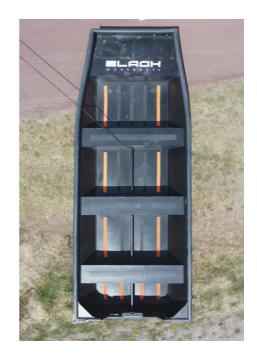

### Unsinkable

HDPE is lighter than water, it will never sink.

Despite this, all our boats are equipped with multiple air chambers, making these boats 100% unsinkable.

### BlackJon 500

BlackJon 400

BlackJon 400/500 fishing

We strive for perfection and simplicity, we don't stop when our boat is just fine.

That's why we include griptape on the floor and benches. Also, we integrate cleats and handles as standard.