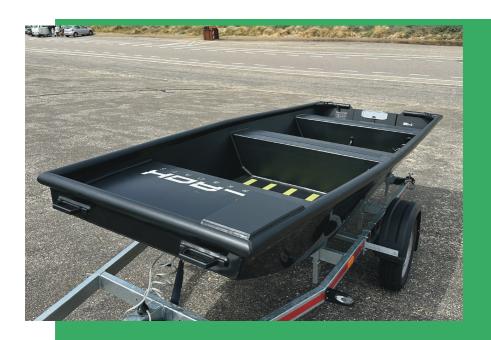

### BlackJon 300

### BlackJon 500

BlackJon 400

BlackJon 400/500 fishing

We strive for perfection and simplicity, we don't stop when our boat is just fine.

That's why we include griptape on the floor and benches. Also, we integrate cleats and handles as standard.