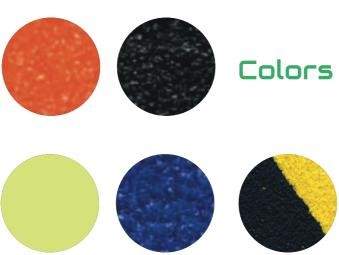

## Grip tape options

The way to personalize your Black Workboat!

This griptape always provides safety on our boats.

Whether rain or shine, you will always stand securely.

We offer a variety of colors to make your boat unique.