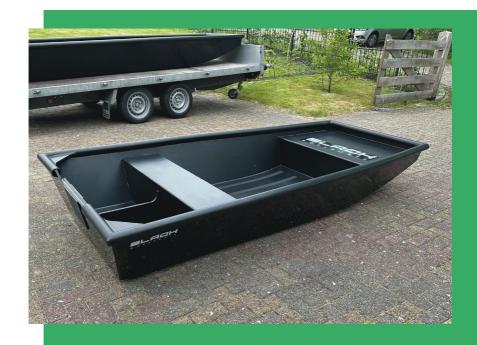

### Our boats

With our 3 different models, there's always one that fits you!

Our range starts with the BJ 300, which is lightweight and easily manageable.

The BJ 400 model, which is suitable for everyone.

For those seeking heavier-duty tasks or more spaciousness to enjoy their day on the water, we offer the BJ 500.