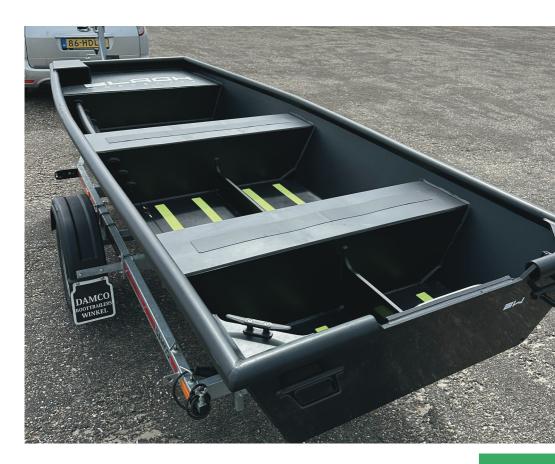

### Our boats

With our 3 different models, there's always one that fits you!

Our range starts with the BJ 300, which is lightweight and easily manageable.

The BJ 400 model, which is suitable for everyone.

For those seeking heavier-duty tasks or more spaciousness to enjoy their day on the water, we offer the BJ 500.