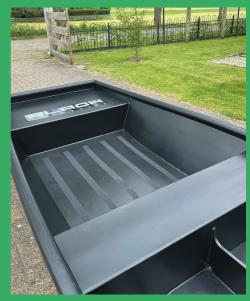

### BlackJon 500

BlackJon 400

BlackJon 400/500 fishing

We strive for perfection and simplicity, we don't stop when our boat is just fine.

That's why we include griptape on the floor and benches. Also, we integrate cleats and handles as standard.

### & 500 Fishing series

Designed together with PRO-Fishers.

We found out that the biggest problem on small fishing boats is, where do you store your rods?

This is why we've integrated rod storage through the benches. This way you can store your rods up to 270 cm safely during driving.