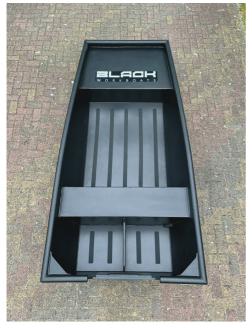

### BlackJon 500

BlackJon 400

BlackJon 400/500 fishing

We strive for perfection and simplicity, we don't stop when our boat is just fine.

That's why we include griptape on the floor and benches. Also, we integrate cleats and handles as standard.

## Grip tape options

The way to personalize your Black Workboat!

This griptape always provides safety on our boats.

Whether rain or shine, you will always stand securely.

We offer a variety of colors to make your boat unique.