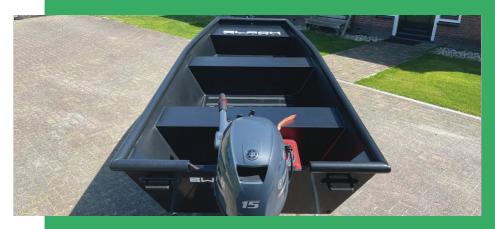

### & 500 Fishing series

Designed together with PRO-Fishers.

We found out that the biggest problem on small fishing boats is, where do you store your rods?

This is why we've integrated rod storage through the benches. This way you can store your rods up to 270 cm safely during driving.

Another advantage of HDPE is that it mutes noises. More fish on your rod!

Length: 400 cm Width: 150 cm Weight: 125 kg Max HP: 15