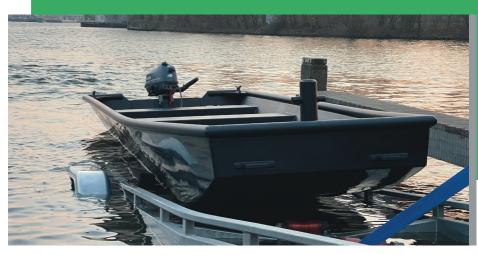

# Model BJ 300

Blackjon 300: a lightweight and high fun-factor boat designed for exceptional experiences on the water.

Constructed with highquality HDPE, it offers strength, durability, and resistance to the elements. With its sleek design and spacious deck layout, the Blackjon 300 is well-suited for various boating activities such as fishing, leisure cruising, or work.

Length: 300 CM Width: 150 CM Weight: 90 KG Max HP: 6

## "A high fun-factor boat designed for exceptional experiences on the water"